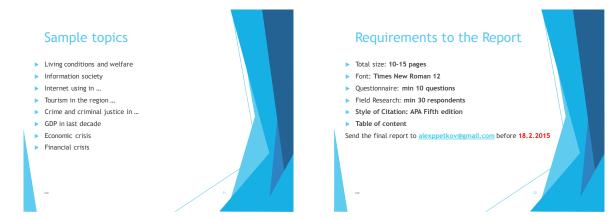

# Task 3 - Field Research

- 1. Design a questionnaire (min 10 questions)
- 2. Create e-questionnaire in Google Drive. 11.1.2015
- 3. Pilot test of the questionnaire
- 4. Refine the questionnaire
- Organize the collection of answers (min 30 respondents) by e-mail, soci networks.
- 6. Summarize of the responds by Google Drive or Excel (tables, diagrams);
- 7. Analyze of the results.

#### Sample topics

- Population in Ruse (Bulgaria, ...) region facts, factors of changing, trend
- Migration of the region
- Structural changes of the population sex, age, religion
- Economical changes
- Population health
- Education and training in two regions
- Labor market in the region
- The Roma Unemployment in Bulgaria